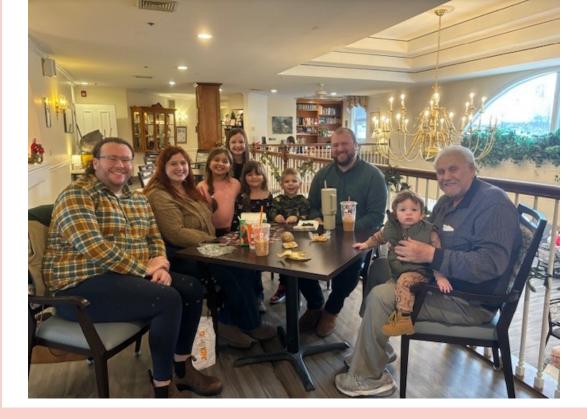

#### RESIDENT PHOTO ALBUM

There were smiles all around when family from New Jersey paid a visit to resident **Barbara Canavan**. Pictured (above, from left) are greatgrandson **Andrew**, granddaughter **Emma**, **Barbara**, grandson-in-law **Mike**, and great-grandson **Dillon**.

Another intergenerational visit inspired great joy for resident **Zar Capua.** Pictured (below, from left) are grandson-in-law **Jake** and granddaughter **Erica** with great-grandchildren **Lena**, **Celia**, **Elani**, and **Joe**, grandson **Jay**, great-grandson **Vince**, and **Zar**.