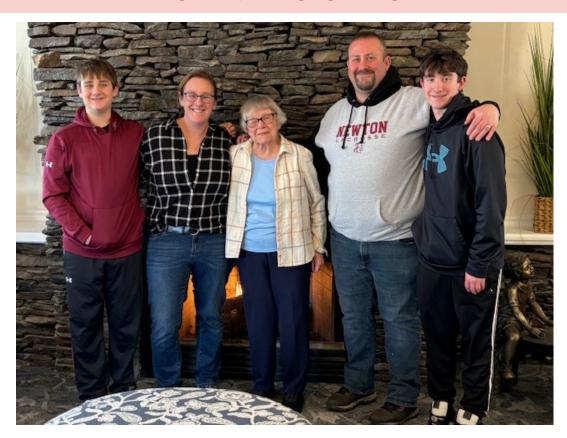

#### RESIDENT PHOTO ALBUM

There were smiles all around when family from New Jersey paid a visit to resident **Barbara Canavan**. Pictured (above, from left) are greatgrandson **Andrew**, granddaughter **Emma**, **Barbara**, grandson-in-law **Mike**, and great-grandson **Dillon**.