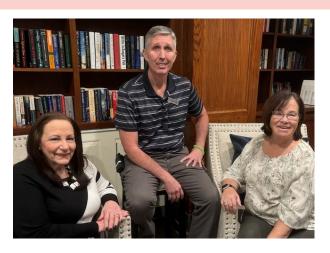

#### STAFF HIGHLIGHTS

This month, we are delighted to highlight our wonderful wellness team, led by Nancy Souza, RN (pictured, far right). With the assistance of nurses Jack McDonough (center) and Tricia Umstead (left), Nancy and the entire team bring care and compassion to the residents we serve.